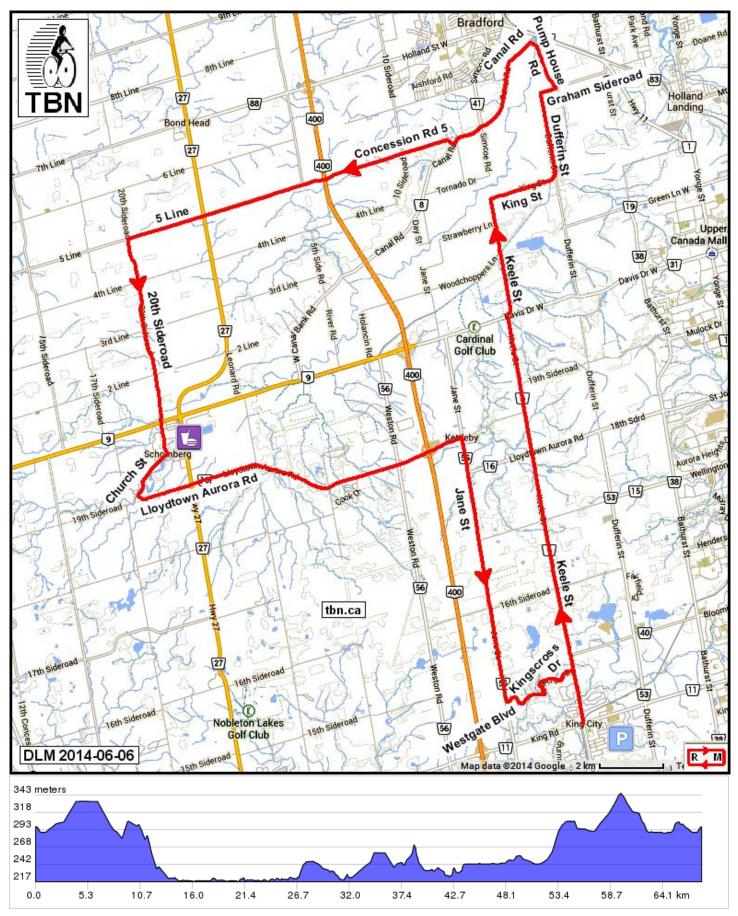

## King City to Schomberg - Short (68 km)

| 0.0  | •             | Start of route                                               | 0.0  |
|------|---------------|--------------------------------------------------------------|------|
| 0.0  | _             | Please don't park in front of the mail boxes                 | 0.0  |
| 0.0  | <b>←</b>      | L onto Keele St                                              | 15.9 |
| 15.9 | $\rightarrow$ | Slight R onto King St                                        | 2.1  |
| 18.0 | <b>←</b>      | L onto Dufferin St                                           | 2.5  |
| 20.5 | $\rightarrow$ | R onto Graham Sideroad                                       | 0.5  |
| 20.9 | <b>←</b>      | L onto Pump House Rd                                         | 1.6  |
| 22.5 | <b>←</b>      | L onto Canal Rd                                              | 4.1  |
| 26.7 | $\rightarrow$ | R onto Concession Rd 5 (sign says 5TH LINE)                  | 7.8  |
| 34.5 | 1             | Continue onto 5 Line                                         | 2.4  |
| 36.9 | <b>←</b>      | L onto 20th Sideroad                                         | 5.6  |
| 42.5 | 1             | Continue onto Main St                                        | 1.0  |
| 43.5 | ♨             | LUNCH - Grackle Cafe,<br>208 Main St                         | 0.0  |
| 43.5 | <b>←</b>      | After lunch continue south on Main St                        | 0.0  |
| 43.5 | $\rightarrow$ | R onto Church St                                             | 1.6  |
| 45.1 | <b>←</b>      | L onto Rebellion and<br>continue onto Lloydtown<br>Aurora Rd | 10.3 |
| 55.4 | $\rightarrow$ | R onto Jane St                                               | 8.1  |
| 63.4 | <b>←</b>      | L onto Westgate Blvd                                         | 0.3  |
| 63.7 | 1             | At the roundabout, 1st exit onto Kingscross Dr               | 1.1  |
| 64.8 | <b>←</b>      | L to stay on Kingscross<br>Dr                                | 1.6  |
| 66.4 | <b>→</b>      | R onto Keele St                                              | 1.6  |
| 68.0 | $\rightarrow$ | R into parking lot                                           | 0.0  |
| 68.0 | Þ             | End of route                                                 | 0.0  |
|      |               |                                                              |      |